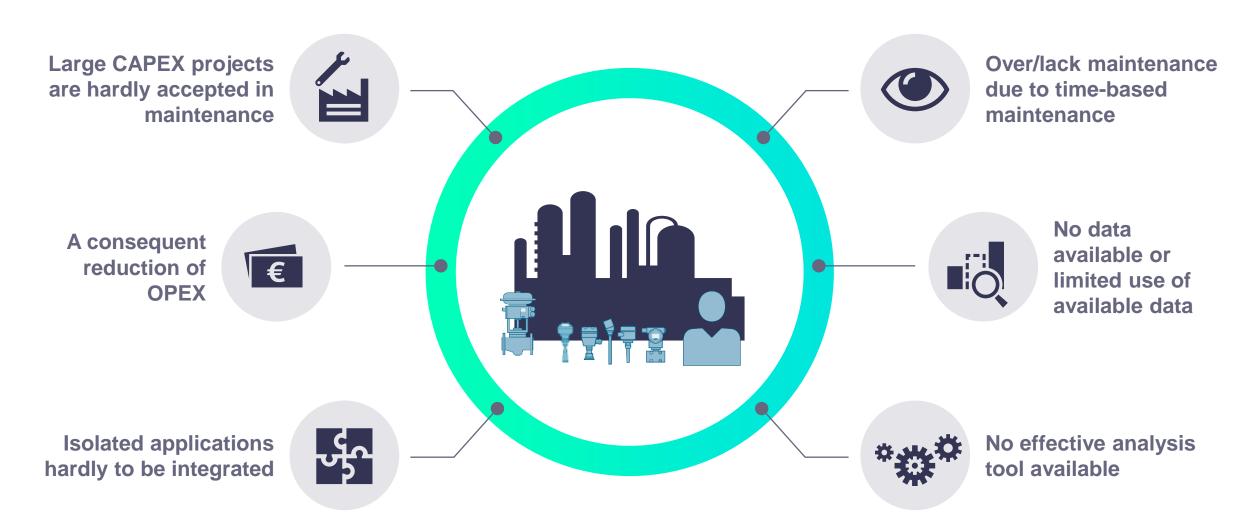

# Smart Condition Monitoring with IIoT Sensors

Daniel Schall – Head of Distributed AI Systems Research Group Siemens Technology

## Customer situation

"High maintenance cost of aging assets with little data to plan the right actions"



#### **Customer Situation**



Unplanned downtimes lead to 10 – 30% performance losses in a production line.



But, smart IIoT solutions can help to **increase performance** of up to **10%**.





#### **Customer Challenges within maintenance**





# System overview

"Use IIoT Multisensors and AI with high scaling flexibility and out of the box functionality"



#### **System overview of SITRANS SCM IQ**



#### System overview of SITRANS SCM IQ



### Customer benefits

"Scale step by step with small investments and leverage Al driven out of the box solution"



#### **Turning data into value @Coca-Cola Hellenic Bottling Company Reference Facts**





Prevented 4 major downtimes

Reduced line downtime by 2%

Return on invest in 6 months

Turning data into value









#### All Benefits at a Glance





Easy installation and 'out of the box' Al-enabled anomaly detection



Increased plant performance by avoiding unplanned downtime



Secure, open ecosystem; quickly adaptable to new business challenges (not a stand-alone solutio