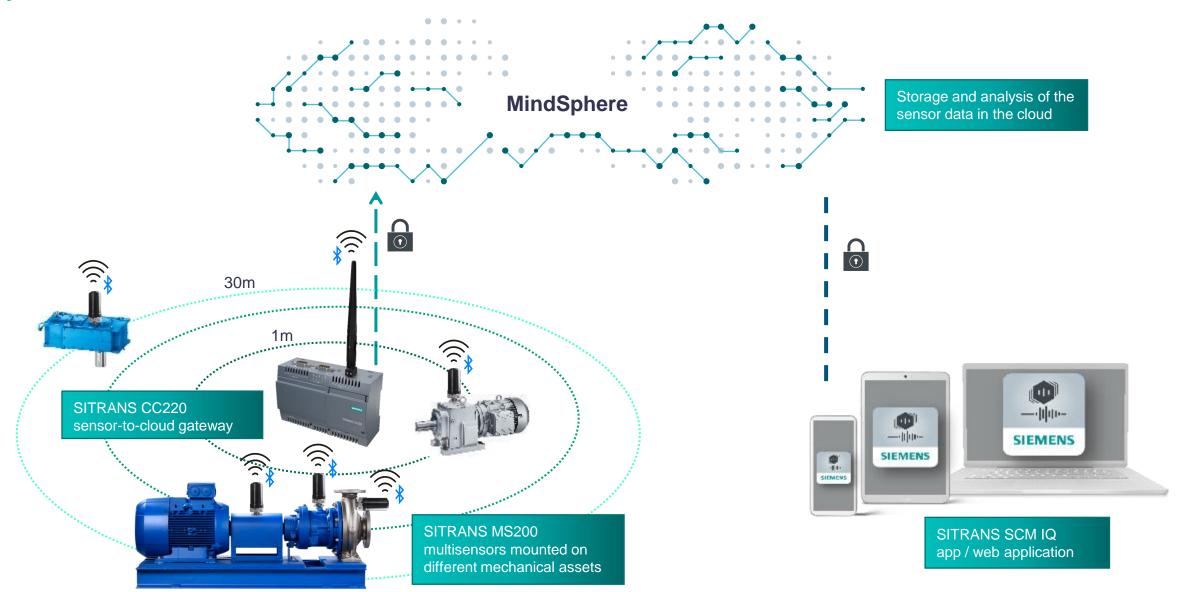

# System overview

"Use IIoT Multisensors and AI with high scaling flexibility and out of the box functionality"

#### **System overview of SITRANS SCM IQ**

#### System overview of SITRANS SCM IQ